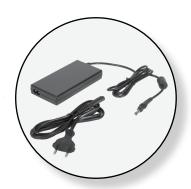

### Main Unit Power Adapter (12 V DC)

Please mark the power adapter with a sticker in order to make identification easier.

Placed in box