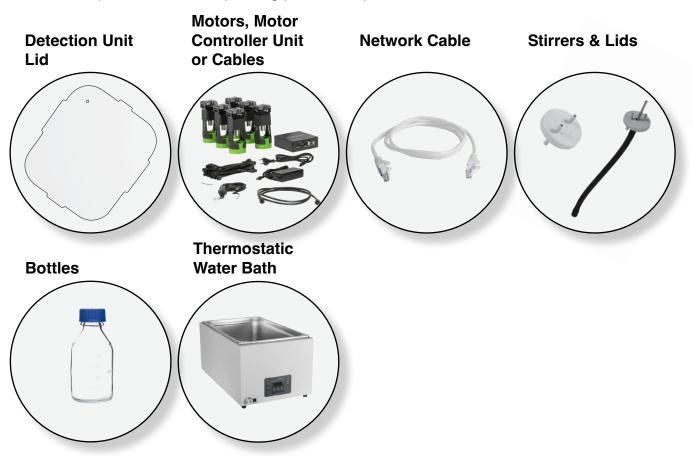

#### What NOT to Include in the Shipment

The following components should NOT be included in the service shipment (nor should other components not listed under "what to include in shipment",) unless otherwise have been agreed to with a BPC Instrument representative. Repairs and testing is not performed on additional items during service and we can not guarantee that they will not be missplaced during the service process. Furthermore, please don't use "packing peanuts" if possible to avoid.